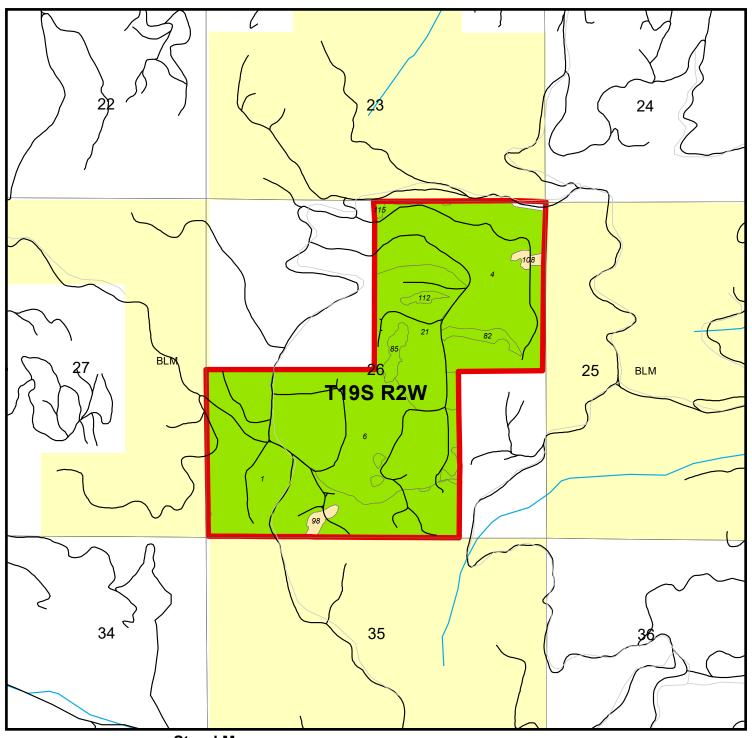

## Stand Map Dexter Creek Parcel # 41039Hb0085 Lane County, OR - approx. 398.0 acres +/-

| Stand #                                                         | Cover Type  | Age | Acres |
|-----------------------------------------------------------------|-------------|-----|-------|
| 1                                                               | Douglas Fir | 5   | 113.2 |
| 4                                                               | Douglas Fir | 17  | 106.9 |
| 6                                                               | Douglas Fir | 16  | 103.5 |
| 21                                                              | Douglas Fir | 9   | 49.2  |
| 82                                                              | Douglas Fir | 72  | 4.5   |
| 85                                                              | Douglas Fir | 72  | 4.2   |
| 98                                                              | Hardwood    | 72  | 2.8   |
| 108                                                             | Hardwood    | 72  | 2.1   |
| 112                                                             | Douglas Fir | 72  | 2.1   |
| 115                                                             | Douglas Fir | 71  | 1.8   |
| 139                                                             | Douglas Fir | 72  | 0.8   |
| 149                                                             | Douglas Fir | 72  | 0.6   |
| 153                                                             | Douglas Fir | 72  | 0.6   |
| 164                                                             | Douglas Fir | 72  | 0.4   |
| 169                                                             | Douglas Fir | 72  | 0.3   |
| Smaller stands have been excluded to fit in the allowable space |             |     |       |