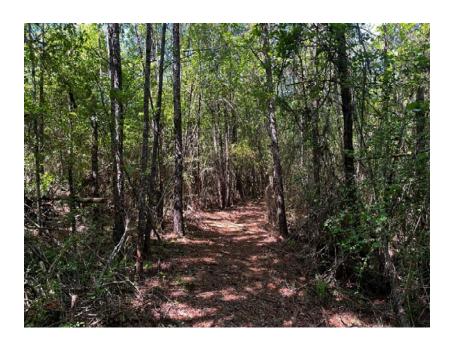

## **Rhodes**

±88 Acres - \$232,158 Quitman County, Georgia

AFM Real Estate is pleased to announce the exclusive offering of The Rhodes tract. Located between Lumpkin, GA. & Eufaula, AL.

The Rhodes tract is an 87.6+/- tract that will give you immediate memories with beautiful views and plenty of wild game to watch. Rhodes tract is located approximately 8.25 miles northeast of Georgetown, GA., 12.5 miles southwest of Lumpkin, GA and has approximately 98% of uplands with 15+/- acres planted in pine plantation and 4% of hardwood bottom land.

#### **Property Attributes Include:**

- 1450+ feet of paved road frontage
- 103.7 + acres of Uplands
- 3.6+ acres of Bottomland
- Flat to rolling topography
- Interior road system