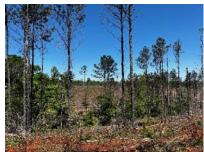

## **Rhodes**

±88 Acres - \$232,158 Quitman County, Georgia

AFM Real Estate is pleased to announce the exclusive offering of The Rhodes tract. Located between Lumpkin, GA. & Eufaula, AL.

The Rhodes tract is an 87.6+/- tract that will give you immediate memories with beautiful views and plenty of wild game to watch. Rhodes tract is located approximately 8.25 miles northeast of Georgetown, GA., 12.5 miles southwest of Lumpkin, GA and has approximately 98% of uplands with 15+/- acres planted in pine plantation and 4% of hardwood bottom land.

#### **Property Attributes Include:**

- 1450+ feet of paved road frontage
- 103.7 + acres of Uplands
- 3.6+ acres of Bottomland
- Flat to rolling topography
- Interior road system