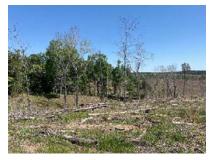

## **Rhodes**

±88 Acres - \$232,158 Quitman County, Georgia

AFM Real Estate is pleased to announce the exclusive offering of The Rhodes tract. Located between Lumpkin, GA. & Eufaula, AL.

The Rhodes tract is an 87.6+/- tract that will give you immediate memories with beautiful views and plenty of wild game to watch. Rhodes tract is located approximately 8.25 miles northeast of Georgetown, GA., 12.5 miles southwest of Lumpkin, GA and has approximately 98% of uplands with 15+/- acres planted in pine plantation and 4% of hardwood bottom land.

#### **Property Attributes Include:**

- 1450+ feet of paved road frontage
- 103.7 + acres of Uplands
- 3.6+ acres of Bottomland
- Flat to rolling topography
- Interior road system