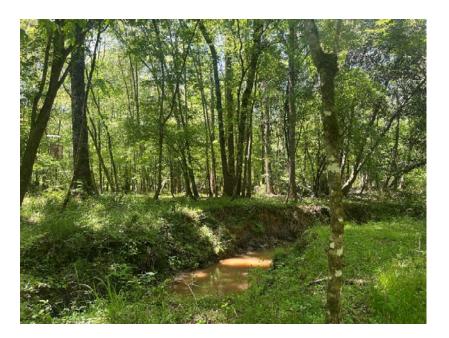

## 161 Acres - \$425,882 Randolph County, Georgia

AFM Real Estate is pleased to announce the exclusive offering of The Curtis tract. Located near Cuthbert, Georgia. .

Looking for that perfect tract of land to make memories? The Curtis tract is a 160.71+/acre tract that is somewhat square in shape with 63% of uplands and 37% in hardwood bottom land. It is bordered by Highway 82 on the west side and large land owners on the other 3 sides with Holanna Creek running across the northeast corner of the tract. Give me a call today to take a tour

#### **Property Attributes Include:**

- 3050+ feet of paved road frontage
- 106<u>+</u> acres of uplands
- 54<u>+</u> acres of bottomland
- Flat to rolling topography
- Interior road system