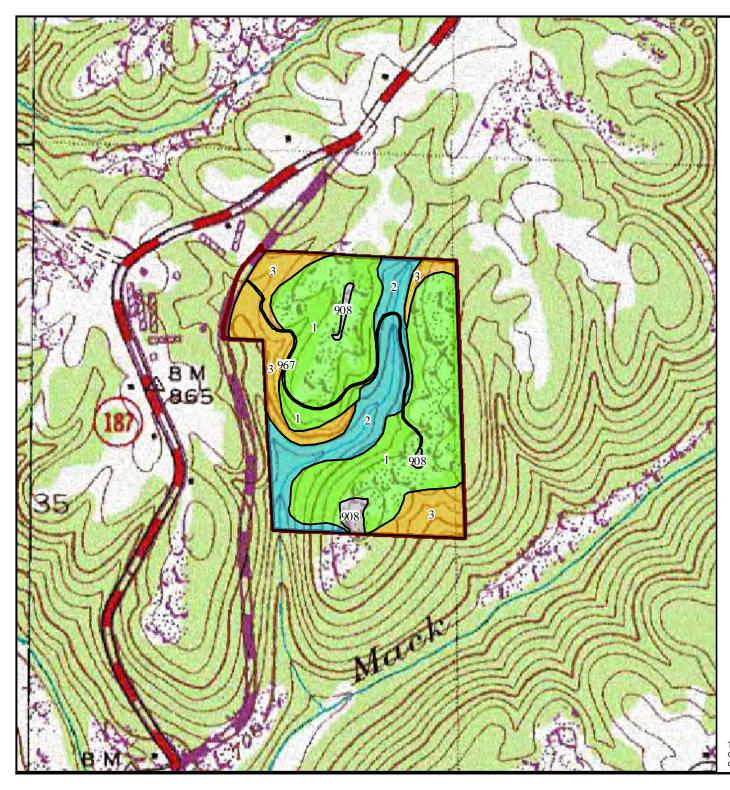

## **Belgreen-Little Bear**

61 acres Franklin County, AL

| Premerch Pine Plantation - 35.1 ac |  |
|------------------------------------|--|
| Hwd SMZ - 11.4 ac                  |  |
| Mature Lower Slope Hwd - 11.9 ac   |  |
| Non Forest - 2.2 ac                |  |
| Property Boundary                  |  |

٢

| Stand | Acres | Forest Type              |
|-------|-------|--------------------------|
| 1     | 35.12 | Premerch Pine Plantation |
| 2     | 11.38 | Hardwood SMZ             |
| 3     | 11.94 | Mature Lower Slope Hwd   |
|       | 2.22  | Non Forest               |
|       | 60.66 |                          |

AFM Real Estate AFMRealEstate.com

1 inch = 660 feet

Map Date: June 3, 2022

This product is for informational purposes and may not have been prepared for, or be suitable for legal, engineering, or survey purposes. Users should review or consult the primary data sources to ascertain the usability of the information.