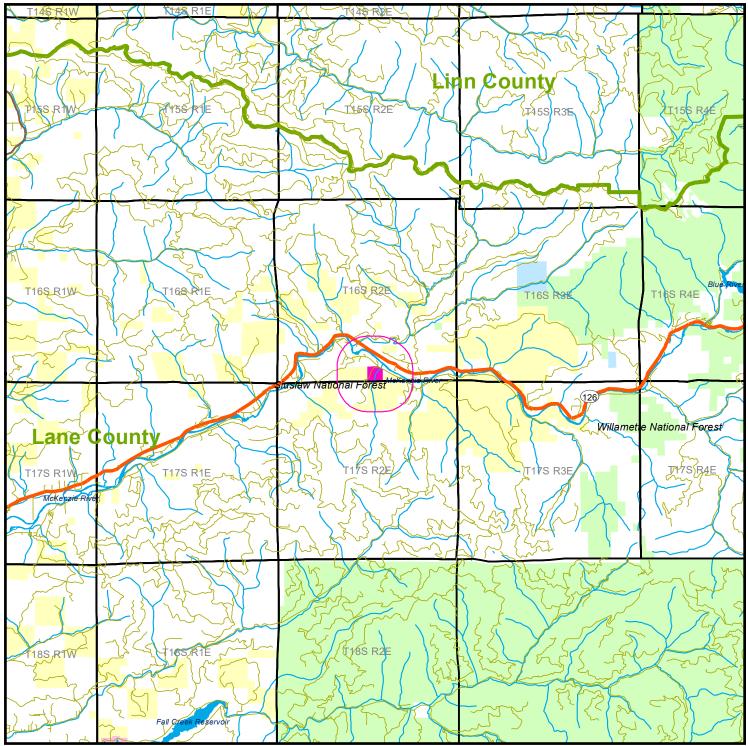

## Goodpasture - Location Map Parcel # 41039Hb1003 Lane County, OR - approx. 147.0 acres +/-

The property depicted on this map has not been surveyed. The acreage is an estimate based upon GIS data. The volume information in this report is based on current information in the seller's inventory system. The information is subject to change due to harvest activities and/or updates resulting from routine maintenance of the inventory system. Neither the owner nor its officers, directors, employees or agents represent or warrant the accuracy or completeness of the ownership acreage, the cover type acreage, timber inventory species, grade or volumes, legal or practical access to the property, or operability. 11/22/2021