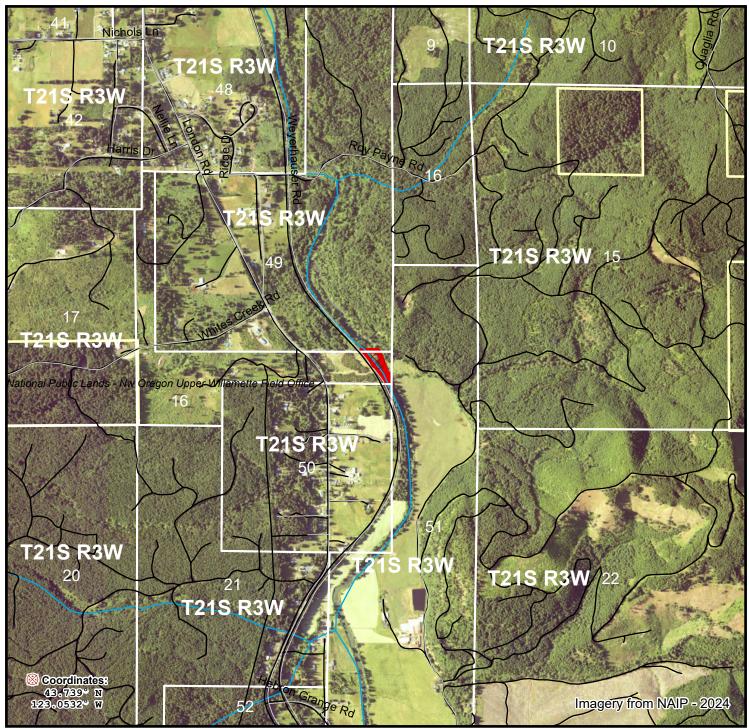

## Cottage Grove - River View - Photo Map Parcel #41039Hb1036 Lane County, OR - approx. 1.7 acres +/-

Interstate USFS State **Property Listing** Primary Highway NPS Unknown County Secondary Highway FWS Lake/Reservoir Other Road (ESRI) BLM Perennial River/Stream Tribal Other Road (WY) Intermittent Stream Other Federal Railroad SCALE: 1:18,000 County/Local 590 1.180 NGO/Private