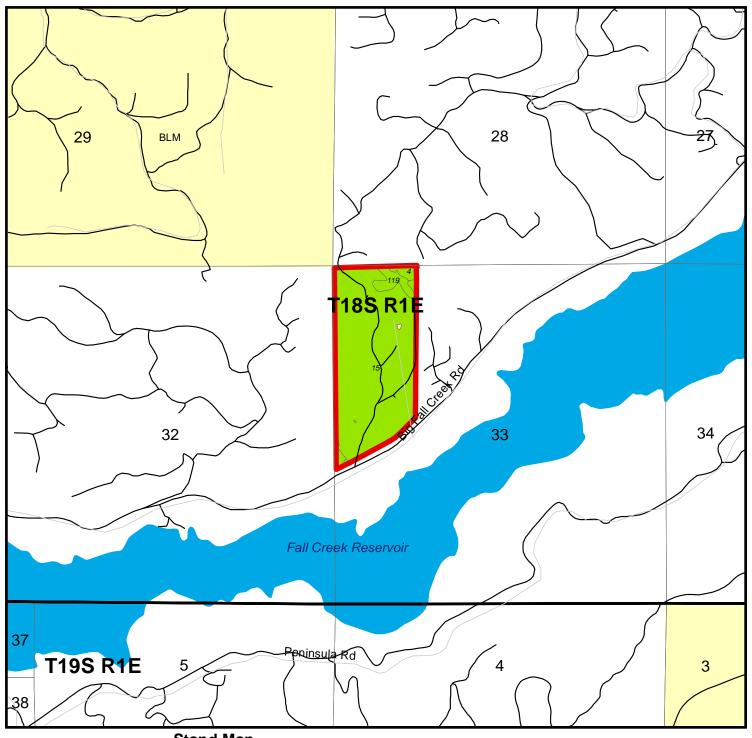

## Stand Map Fall Retreat Parcel # 41039Hb1006 Lane County, OR - approx. 82.0 acres +/-

| Stand #                                                         | Cover Type  | Age | Acres |
|-----------------------------------------------------------------|-------------|-----|-------|
| 4                                                               | Douglas Fir | 33  | 1.6   |
| 15                                                              | Douglas Fir | 7   | 74.9  |
| 119                                                             | Douglas Fir | 50  | 3.4   |
| 188                                                             | Douglas Fir | 50  | 0.7   |
| 194                                                             | Douglas Fir | 107 | 0.5   |
| 195                                                             | Douglas Fir | 50  | 0.3   |
| 205                                                             | Douglas Fir | 50  | 0.2   |
| 226                                                             | Douglas Fir | 92  | 0.1   |
| 227                                                             | Hardwood    | 50  | 0.1   |
| 233                                                             | Douglas Fir | 50  | 0.0   |
|                                                                 |             |     |       |
|                                                                 |             |     |       |
|                                                                 |             |     |       |
|                                                                 |             |     |       |
|                                                                 |             |     |       |
| Smaller stands have been excluded to fit in the allowable space |             |     |       |