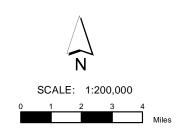

## Fall Retreat - Photo Map Parcel # 41039Hb1006

Lane County, OR - approx. 82.0 acres +/-

Fall Retreat - Parcel Map
Parcel # 41039Hb1006
Lane County, OR - approx. 82.0 acres +/-