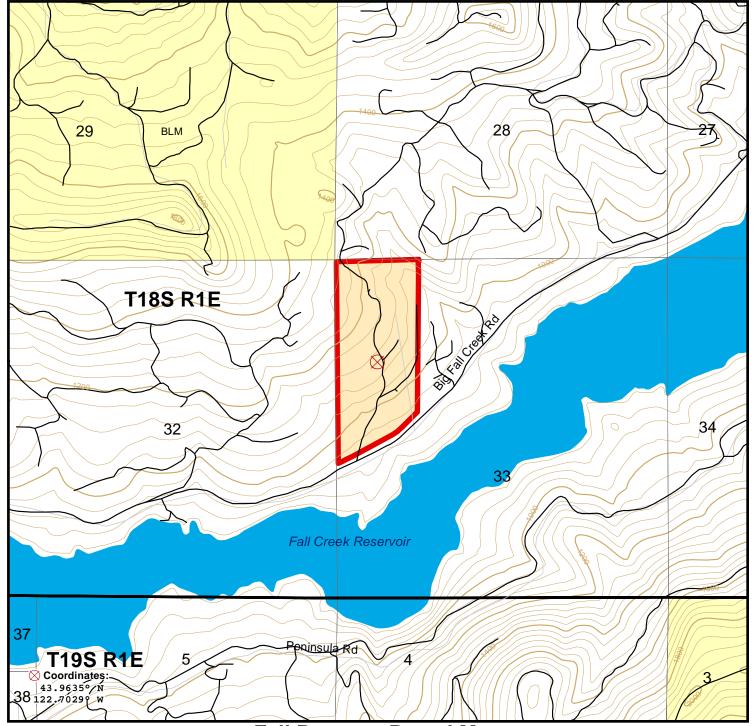

## Fall Retreat - Location Map Parcel # 41039Hb1006

Lane County, OR - approx. 82.0 acres +/-