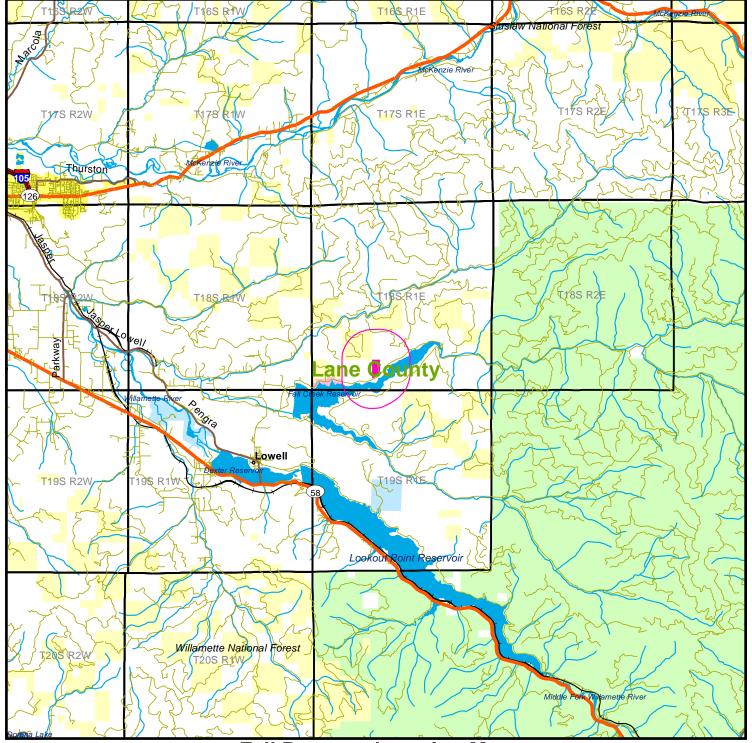

## Fall Retreat - Location Map Parcel # 41039Hb1006

Lane County, OR - approx. 82.0 acres +/-